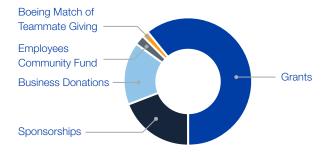

### **Total Giving by Category** (since 2010)

| Grants                          | \$17,588,982 |
|---------------------------------|--------------|
| Sponsorships                    | \$5,448,200  |
| Business Donations              | \$4,605,828  |
| Employees Community Fund        | \$714,904    |
| Boeing Match of Teammate Giving | \$424,722    |